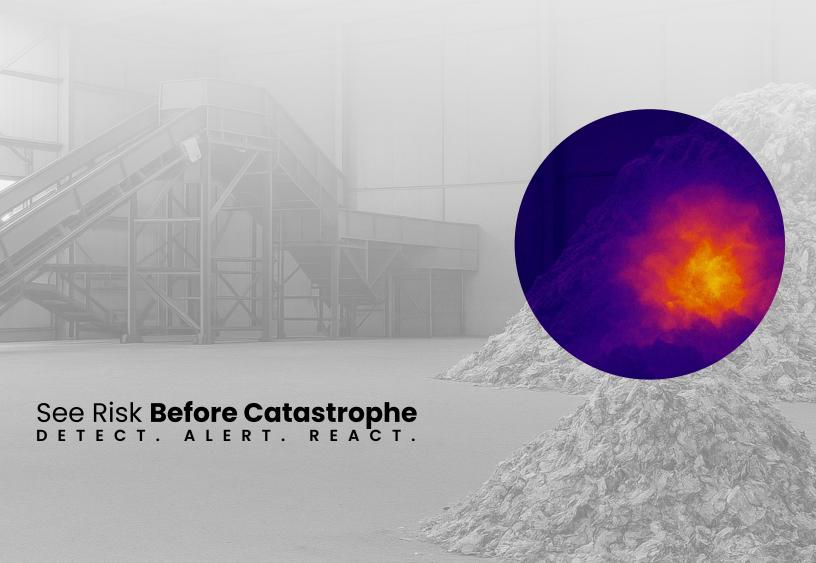

## Rising premiums. Tougher renewals. Shrinking coverage.

Insurers are tightening standards. Fire risk must be mitigated and not just managed. Our solutions may help you meet expectations with documented, proactive "pre-tection."

## Fire Protection for the Waste Industry

Industrial Fire Protection (IFP) is a global special hazard fire and life safety company; offering smart fire solutions for high risk environments. From transfer stations to MRFs, our systems are uniquely designed to handle complex environments.

# **Autonomous Fire Detection and Suppression**

People's safety comes first. Fires should be addressed by systems, not staff. We provide systems tailored to your facility/operation.

Transfer Stations · MRFs · Landfills · E-Waste · Recycling Facilities & More.