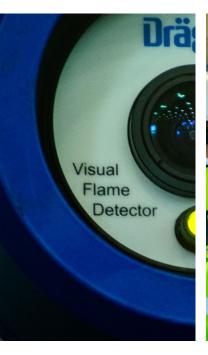

# You are in control of your protection

**Automated Protection** 

Early Hazard Detection

24/7 Al-Powered Monitoring

Custom Systems & Seamless Integration

### 3 Steps of Fire Response